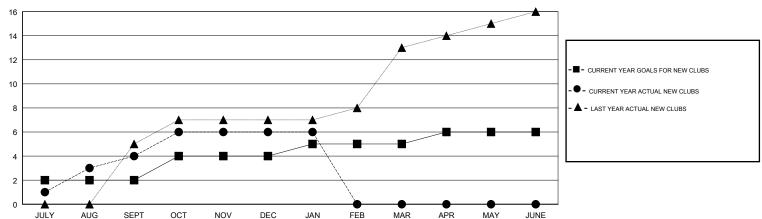

| 1             | JULY/AUG/SEPT         | 40                        | 186                     | 115                                                |
| OCT/NOV/DEC           | 2             | 2         | 2             | OCT/NOV/DEC           | 80                        | 142                     | 283                                                |
| JAN/FEB/MAR           | 1             | 0         | 2             | JAN/FEB/MAR           | 20                        | 16                      | 29                                                 |
| APR/MAY/JUNE          | 1             | 0         | 0             | APR/MAY/JUNE          | 60                        | 0                       | 0                                                  |

### GOALS AND ACTUAL NEW CLUBS CUMULATIVE



# GOALS AND ACTUAL MEMBERS CUMULATIVE





| DROPPED CLUBS: 5 |     |
|------------------|-----|
| DROPPED MEMBERS  |     |
| DECEASED         | 4   |
| CLUB CANCELLED   | 17  |
| OTHER            | 406 |
| TOTAL            | 427 |

| 52 CLUBS OF 88 ADDED 1 OR MORE |  |
|--------------------------------|--|
| NEW MEMBERS                    |  |
|                                |  |
|                                |  |
|                                |  |

 GENDER DISTRIBUTION

 MALE
 902 (40.80%)

 FEMALE
 1,309 (59.20%)

 Women Percentage Fiscal Year Goal: 45%

CLICK HERE FOR CUMULATIVE
MEMBERSHIP DATA

TOTAL FAMILY UNIT MEMBERS 569

FAMILY MEMBERS PAYING HALF 321

DUES