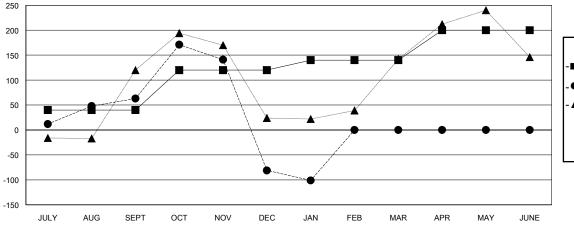

# GOALS AND ACTUAL MEMBERS CUMULATIVE

| DROPPED CLUBS: 5 |     |
|------------------|-----|
| DROPPED MEMBERS  |     |
| DECEASED         | 4   |
| CLUB CANCELLED   | 17  |
| OTHER            | 406 |
| TOTAL            | 427 |